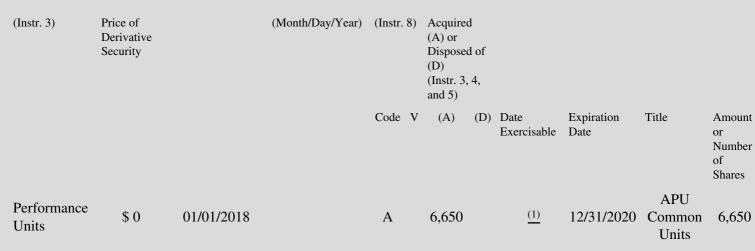

 Table II - Derivative Securities Acquired, Disposed of, or Beneficially Owned
 (e.g., puts, calls, warrants, options, convertible securities)

| 1. Title of | 2.          | 3. Transaction Date | 3A. Deemed         | 4.         | 5. Number       | 6. Date Exercisable and | 7. Title and Amount of |
|-------------|-------------|---------------------|--------------------|------------|-----------------|-------------------------|------------------------|
| Derivative  | Conversion  | (Month/Day/Year)    | Execution Date, if | Transactio | onof Derivative | Expiration Date         | Underlying Securities  |
| Security    | or Exercise |                     | any                | Code       | Securities      | (Month/Day/Year)        | (Instr. 3 and 4)       |

## **Explanation of Responses:**

- \* If the form is filed by more than one reporting person, *see* Instruction 4(b)(v).
- \*\* Intentional misstatements or omissions of facts constitute Federal Criminal Violations. See 18 U.S.C. 1001 and 15 U.S.C. 78ff(a).
- Effective January 1, 2018, the reporting person was granted performance units under the AmeriGas Propane, Inc. 2010 Long-Term (1) Incentive Plan on Behalf of AmeriGas Partners, L.P. Each performance unit represents the right of the recipient to receive a common unit
- if specified performance goals and other conditions are met. Note: File three copies of this Form, one of which must be manually signed. If space is insufficient, *see* Instruction 6 for procedure.