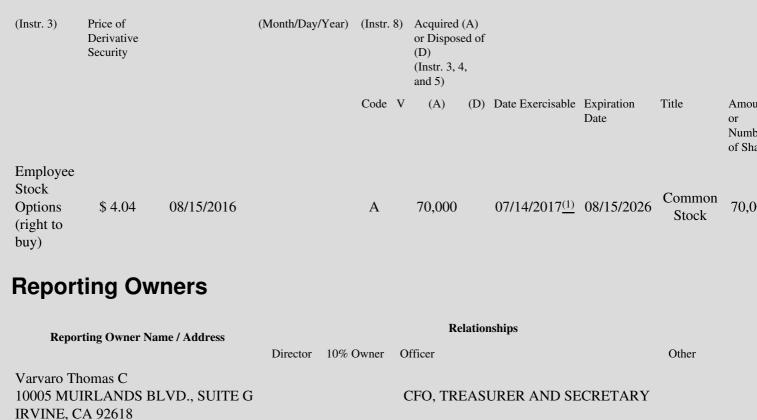

# Table II - Derivative Securities Acquired, Disposed of, or Beneficially Owned (e.g., puts, calls, warrants, options, convertible securities)

| 1. Title of | 2.          | 3. Transaction Date | 3A. Deemed         | 4.        | 5. Number of | 6. Date Exercisable and | 7. Title and Amount  |
|-------------|-------------|---------------------|--------------------|-----------|--------------|-------------------------|----------------------|
| Derivative  | Conversion  | (Month/Day/Year)    | Execution Date, if | Transacti | orDerivative | Expiration Date         | Underlying Securitie |
| Security    | or Exercise |                     | any                | Code      | Securities   | (Month/Day/Year)        | (Instr. 3 and 4)     |

(1) Options vest 25% on July 14, 2017 with the remainder vesting 1/36th per month over three years thereafter.

Note: File three copies of this Form, one of which must be manually signed. If space is insufficient, *see* Instruction 6 for procedure. Potential persons who are to respond to the collection of information contained in this form are not required to respond unless the form displays a currently valid OMB number.