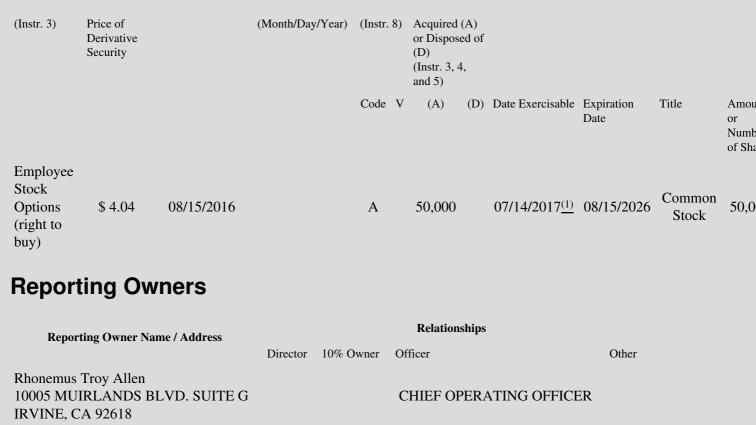

 Table II - Derivative Securities Acquired, Disposed of, or Beneficially Owned

 (e.g., puts, calls, warrants, options, convertible securities)

| 1. Title of | 2.          | 3. Transaction Date | 3A. Deemed         | 4.        | 5. Number of | 6. Date Exercisable and | 7. Title and Amount  |
|-------------|-------------|---------------------|--------------------|-----------|--------------|-------------------------|----------------------|
| Derivative  | Conversion  | (Month/Day/Year)    | Execution Date, if | Transacti | orDerivative | Expiration Date         | Underlying Securitie |
| Security    | or Exercise |                     | any                | Code      | Securities   | (Month/Day/Year)        | (Instr. 3 and 4)     |

(1) Options vest 25% on July 14, 2017 with the remainder vesting 1/36th per month over three years thereafter.

Note: File three copies of this Form, one of which must be manually signed. If space is insufficient, *see* Instruction 6 for procedure. Potential persons who are to respond to the collection of information contained in this form are not required to respond unless the form displays a currently valid OMB number.