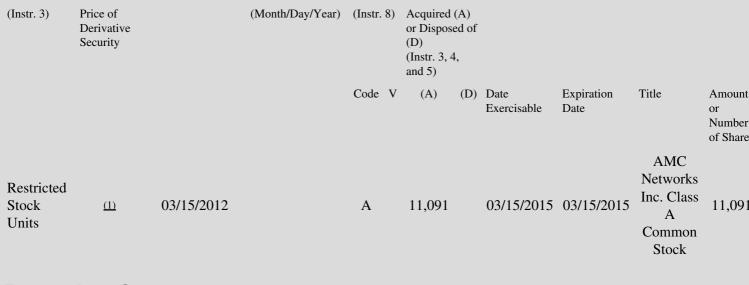

# Table II - Derivative Securities Acquired, Disposed of, or Beneficially Owned (e.g., puts, calls, warrants, options, convertible securities)

| 1. Title of | 2.          | 3. Transaction Date | 3A. Deemed         | 4.        | 5. Number of | 6. Date Exercisable and | 7. Title and Amount of |
|-------------|-------------|---------------------|--------------------|-----------|--------------|-------------------------|------------------------|
| Derivative  | Conversion  | (Month/Day/Year)    | Execution Date, if | Transacti | orDerivative | Expiration Date         | Underlying Securities  |
| Security    | or Exercise |                     | any                | Code      | Securities   | (Month/Day/Year)        | (Instr. 3 and 4)       |

### **Explanation of Responses:**

- \* If the form is filed by more than one reporting person, see Instruction 4(b)(v).
- \*\* Intentional misstatements or omissions of facts constitute Federal Criminal Violations. See 18 U.S.C. 1001 and 15 U.S.C. 78ff(a).
- (1) Each restricted stock unit is granted under the AMC Networks Inc. 2011 Employee Stock Plan and represents a right to receive one share of Class A Common Stock or the cash equivalent thereof.