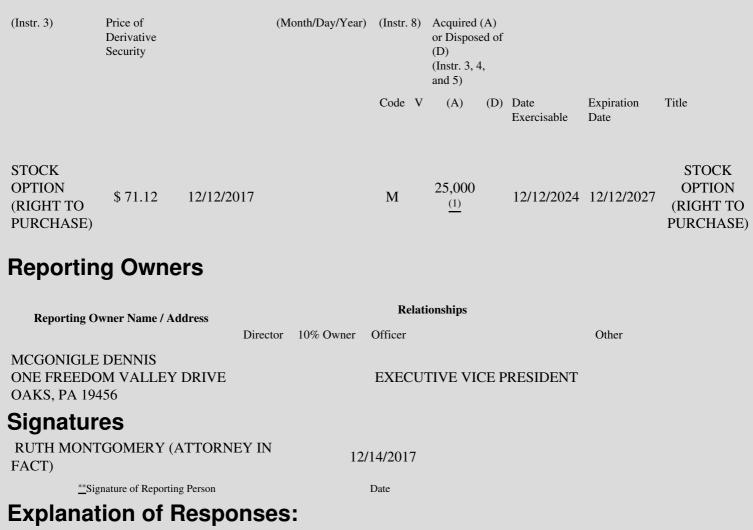

## Table II - Derivative Securities Acquired, Disposed of, or Beneficially Owned (e.g., puts, calls, warrants, options, convertible securities)

| 1. Title of | 2.          | 3. Transaction Date | 3A. Deemed         | 4.         | 5. Number of | 6. Date Exercisable and | 7. Title and Amou |
|-------------|-------------|---------------------|--------------------|------------|--------------|-------------------------|-------------------|
| Derivative  | Conversion  | (Month/Day/Year)    | Execution Date, if | Transactio | orDerivative | Expiration Date         | Underlying Securi |
| Security    | or Exercise |                     | any                | Code       | Securities   | (Month/Day/Year)        | (Instr. 3 and 4)  |

(1) COMPANY GRANT OF NON-QUALIFIED STOCK OPTIONS.

Note: File three copies of this Form, one of which must be manually signed. If space is insufficient, *see* Instruction 6 for procedure. Potential persons who are to respond to the collection of information contained in this form are not required to respond unless the form displays a currently valid OMB number.