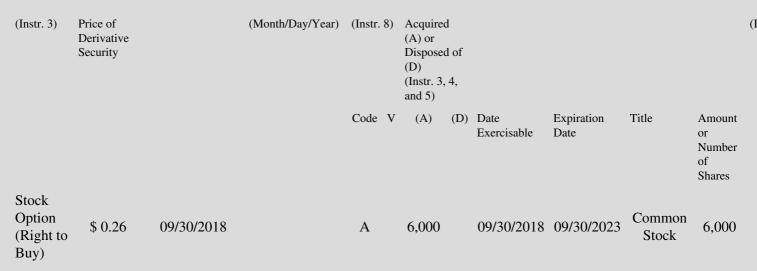

 Table II - Derivative Securities Acquired, Disposed of, or Beneficially Owned
 (e.g., puts, calls, warrants, options, convertible securities)

| 1. Title of | 2.          | 3. Transaction Date | 3A. Deemed         | 4.         | 5. Number       | 6. Date Exercisable and | 7. Title and Amount of | 8. |
|-------------|-------------|---------------------|--------------------|------------|-----------------|-------------------------|------------------------|----|
| Derivative  | Conversion  | (Month/Day/Year)    | Execution Date, if | Transactio | onof Derivative | Expiration Date         | Underlying Securities  | D  |
| Security    | or Exercise |                     | any                | Code       | Securities      | (Month/Day/Year)        | (Instr. 3 and 4)       | S  |